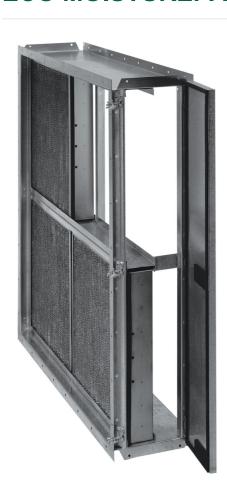

## **ECO MOISTUREPACK**

## **ADVANTAGES**

- Pre-drilled standing flanges to mate to
- existing HVAC equipment.
- An integral filter track for application of various impingement type filters designed for oil/water/mist removal.
- Filter track drains to facilitate liquid collection and routing to housing drain.
- A housing drain to remove captured materials for reclamation or disposal.

- 16-gauge galvanized steel construction. All
- components are weatherproof for interior or
- exterior installation.
- A short in-line depth of only 12" conserving valuable space for other HVAC system components.